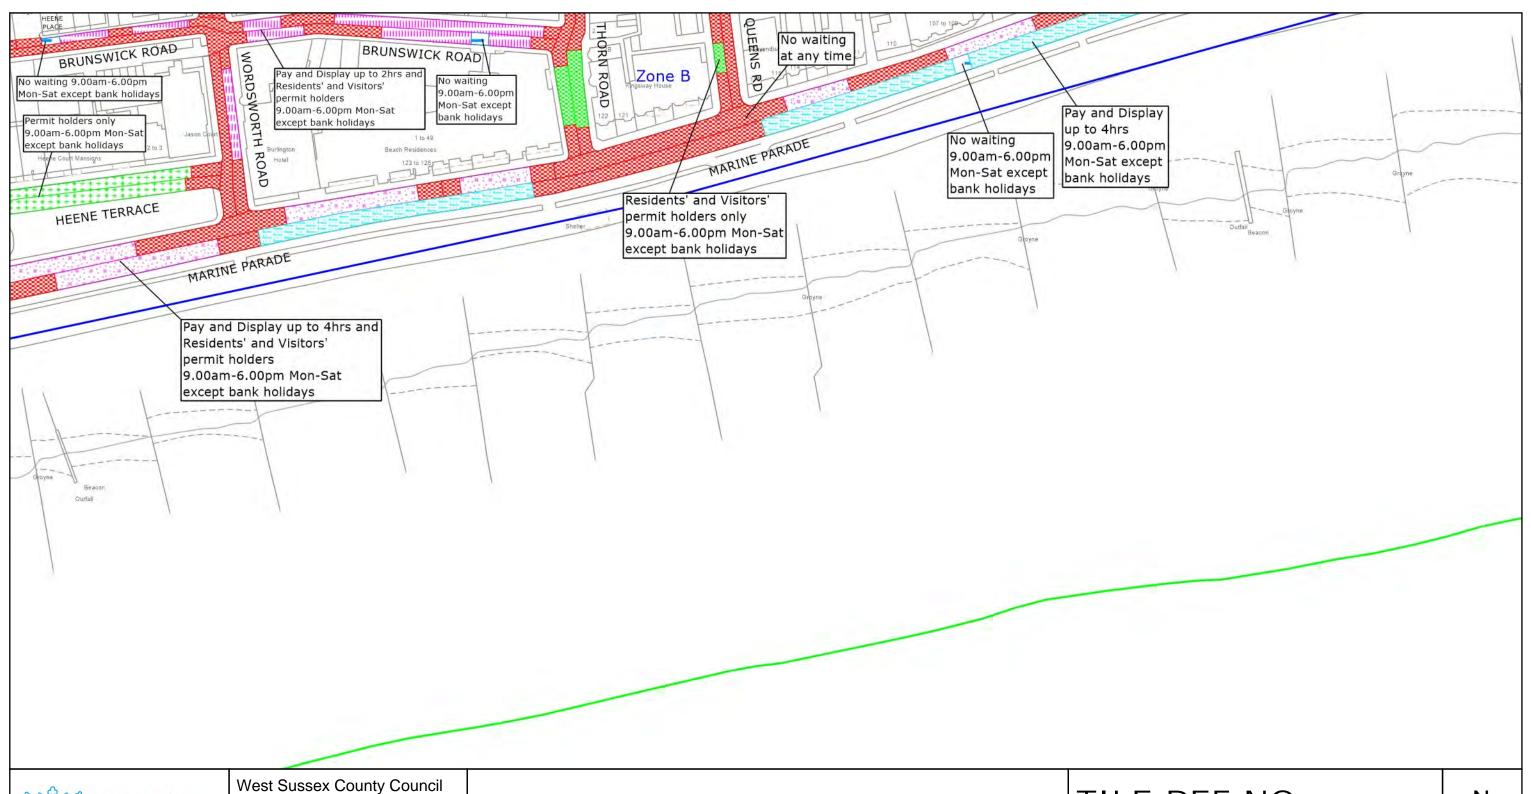

### TILE REF NO: TQ1402SEN

SHEET ISSUE NO 12 SHEET ACTIVE FROM - 12.02.2024

WORTHING BOROUGH: CENTRAL AND HEENE WARDS WAITING RESTRICTIONS

© Crown copyright and database rights 2023 OS AC0000849983. You are permitted to use this data solely to enable you to respond to, or interact with, the organisation that provided you with the data. You are not permitted to copy, sub-license, distribute or sell any of this data to third parties in any form.