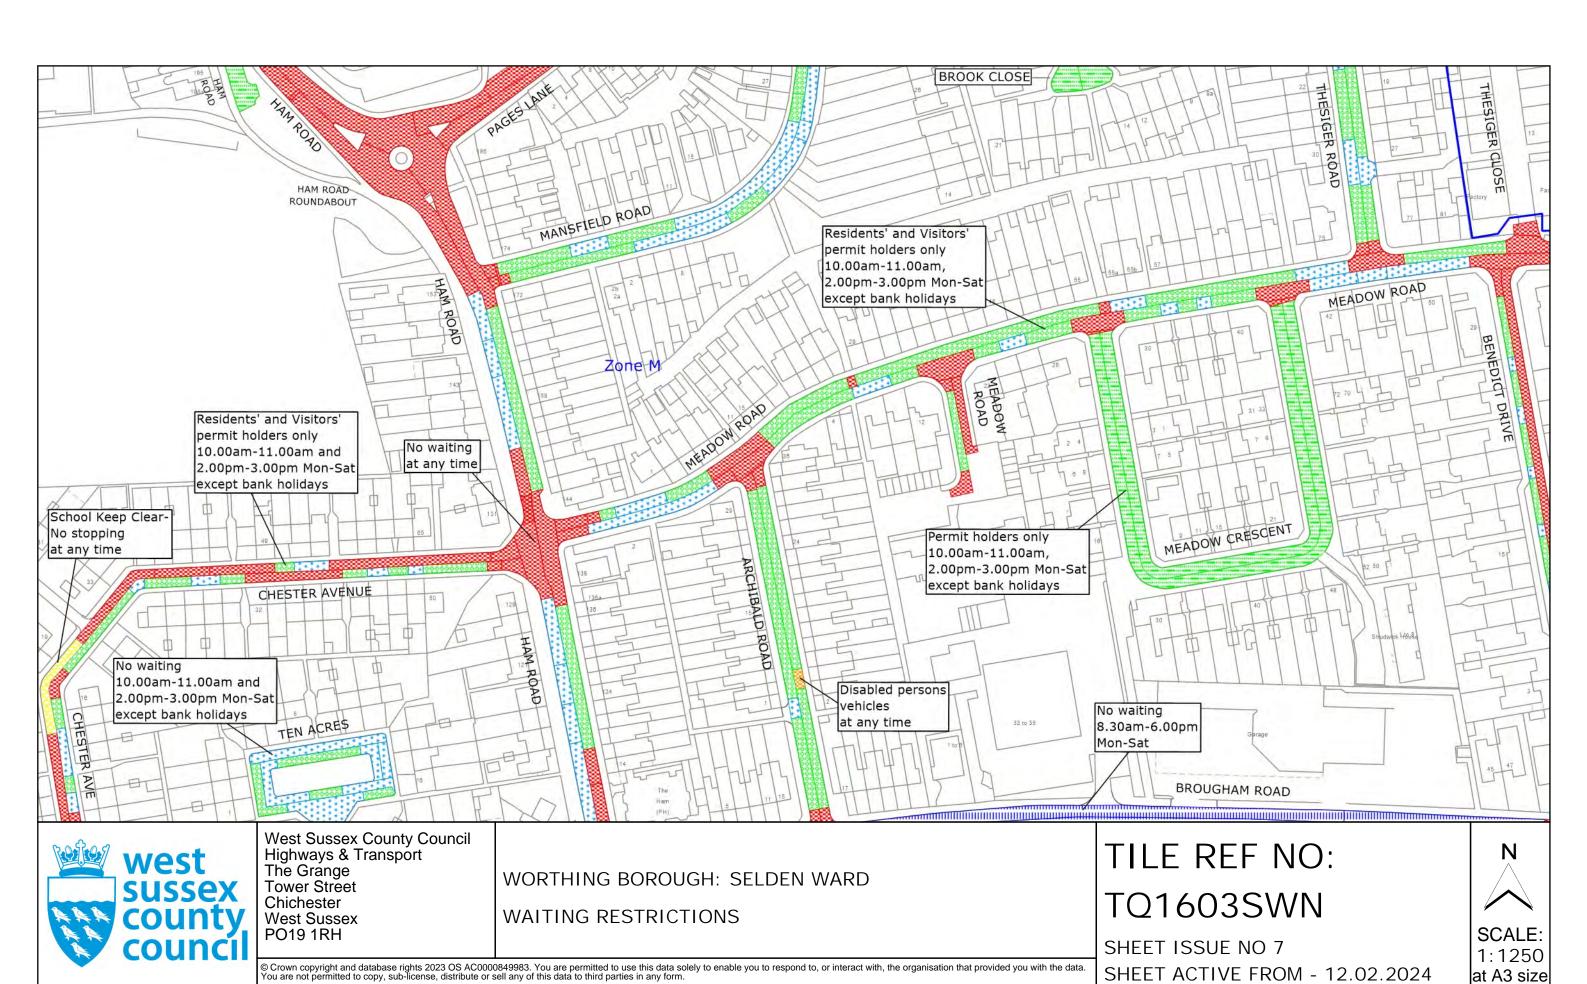

TQ1603SWN (Issue Number 6)

TQ1603SWS (Issue Number 6)

SECOND SCHEDULE
Replacement Plans

TQ1302SEN (Issue Number 7)

TQ1402NEN (Issue Number 10)

TQ1402NES (Issue Number 12)

TQ1402SEN (Issue Number 12)

TQ1402SWN (Issue Number 8)

### TILE REF NO: TQ1403SWS

SHEET ISSUE NO 5 SHEET ACTIVE FROM - 12.02.2024

1:1250

PO19 1RH

WORTHING BOROUGH: SELDEN WARD

WAITING RESTRICTIONS

© Crown copyright and database rights 2023 OS AC0000849983. You are permitted to use this data solely to enable you to respond to, or interact with, the organisation that provided you with the data. You are not permitted to copy, sub-license, distribute or sell any of this data to third parties in any form.