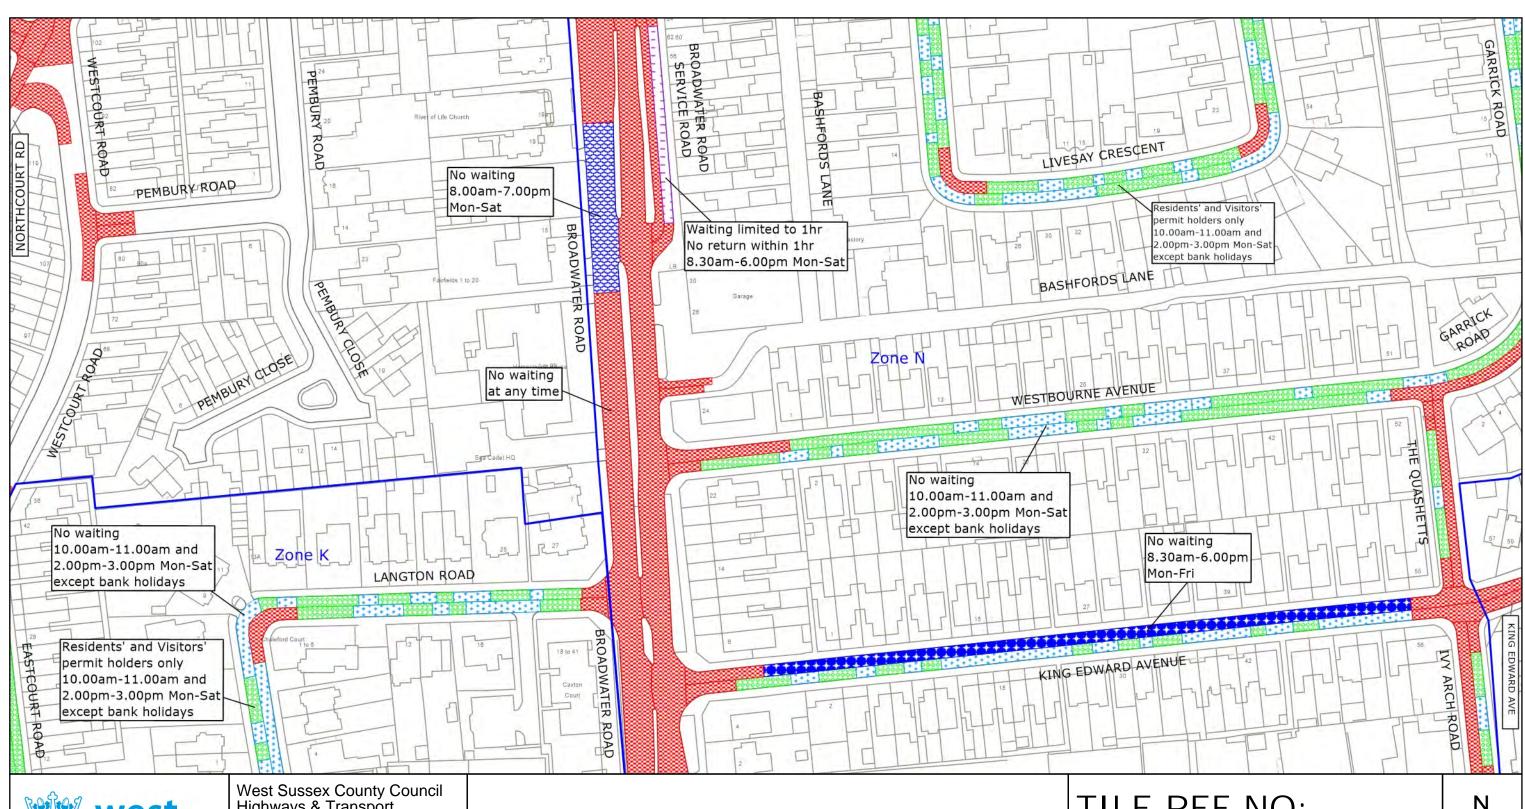

## **TQ1402NES**

SHEET ISSUE NO 12 SHEET ACTIVE FROM - 12.02.2024

PO19 1RH

WORTHING BOROUGH: CENTRAL WARD

WAITING RESTRICTIONS

© Crown copyright and database rights 2023 OS AC0000849983. You are permitted to use this data solely to enable you to respond to, or interact with, the organisation that provided you with the data. You are not permitted to copy, sub-license, distribute or sell any of this data to third parties in any form.