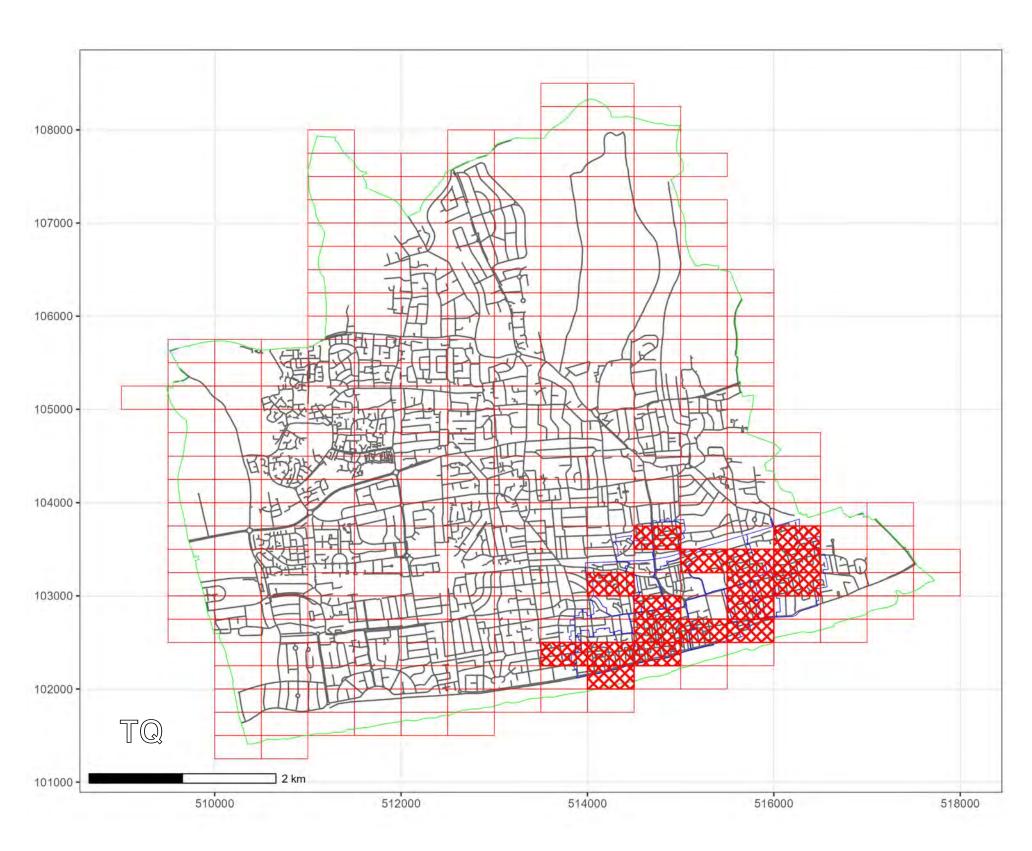

LOCATION OF WAITING RESTRICTIONS

#### **Key for Waiting Restrictions**

All areas over which the provision of the orders apply are defined by the shaded areas as shown on the following plans plus a contiguous area not indicated on the plans of verge and/or footway between the carriageway edge and the highway boundary. The plans in this schedule are based upon grid references of the Ordnance Survey National Grid defined by the OSGB 36 triangulation.