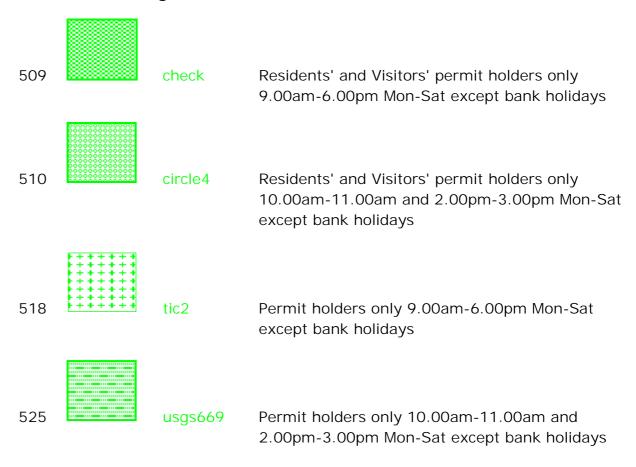

nge **Tower Street** Chichester West Sussex

PO19 1RH

WEST SUSSEX COUNTY COUNCIL ((WORTHING)(PARKING PLACES & TRAFFIC REGULATION) (CONSOLIDATION) ORDER 2007) (CONTROLLED PARKING ZONE AMENDMENT) **ORDER 2024** 

LOCATION OF WAITING RESTRICTIONS

#### **Key for Waiting Restrictions**

All areas over which the provision of the orders apply are defined by the shaded areas as shown on the following plans plus a contiguous area not indicated on the plans of verge and/or footway between the carriageway edge and the highway boundary. The plans in this schedule are based upon grid references of the Ordnance Survey National Grid defined by the OSGB 36 triangulation.



#### **Charged on-street Parking**



#### **Shared Residents Parking & Charged On-street Parking**



#### **Residents Parking**



#### **Shared Residents Parking & Free Limited Waiting**

| 609 | dot6    | Residents' and Visitors' permit holders and<br>Limited waiting for 1hr No return within 1hr<br>for non-permit holders 9.00am-6.00pm Mon-Sat<br>except bank holidays      |
|-----|---------|--------------------------------------------------------------------------------------------------------------------------------------------------------------------------|
| 610 | pat063  | Residents' and Visitors' permit holders and<br>Limited waiting for 1hr No return within 1hr<br>for non-permit holders 9.00am-5.00pm Mon-Sat<br>except bank holidays      |
| 613 | usgs503 | Residents' and Visitors' permit holders and<br>Limited waiting for 2hrs No return within 2 hours<br>for non-permit holders 9.00am-6.00pm Mon-Sat<br>except