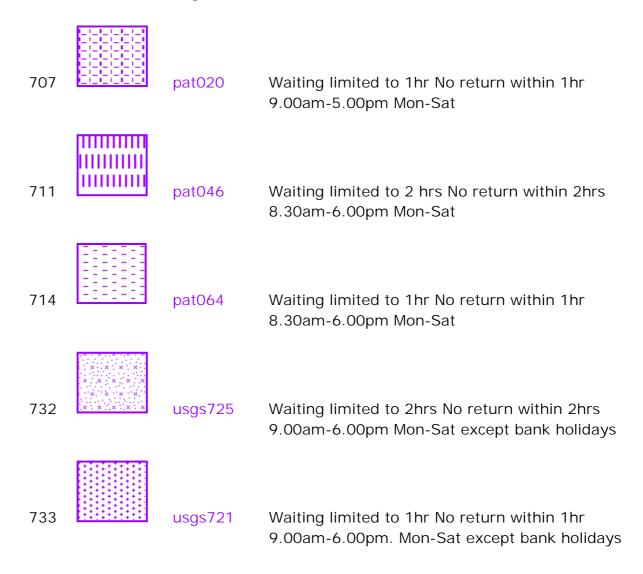

holidays      |
|-----|---------|--------------------------------------------------------------------------------------------------------------------------------------------------------------------------|
| 610 | pat063  | Residents' and Visitors' permit holders and<br>Limited waiting for 1hr No return within 1hr<br>for non-permit holders 9.00am-5.00pm Mon-Sat<br>except bank holidays      |
| 613 | usgs503 | Residents' and Visitors' permit holders and<br>Limited waiting for 2hrs No return within 2 hours<br>for non-permit holders 9.00am-6.00pm Mon-Sat<br>except bank holidays |
| 622 | pat020  | Residents' and Visitors' permit holders and<br>Limited waiting for 2hrs No return within 1hr<br>for non-permit holders 9.00am-5.00pm Mon-Sat<br>except bank holidays     |

#### Free Limited Waiting



### **Specified Vehicles** pat020 Motorcycles usgs503 Loading bay-Goods vehicles only at any time dot6 Loading bay-Goods vehicles only 7.00am-7.00pm Mon-Sat brick1 Loading bay-Any vehicle at any time pat020 Loading bay-Any vehicle 7.00am-7.00pm Mon-Sat ...... 829 pat038 Parking place reserved for buses only 6.00pm-9.00am Parking place reserved for buses only 9.00am-6.00pm Max stay 15mins No return within 1hr 830 check Disabled persons vehicles at any time

No waiting 10.00pm-8.00am except for taxis and

Max Stay 15mins No return within 1hr

8.00am-10.00pm any day Max Stay 15mins

Parking place reserved for buses only 8.00am-10.00pm

No return within 1hr and 10.00pm-8.00am Taxis only

pat064

840



### WEST SUSSEX COUNTY COUNCIL ((WORTHING) (PARKING PLACES & TRAFFIC REGULATION) (CONSOLID