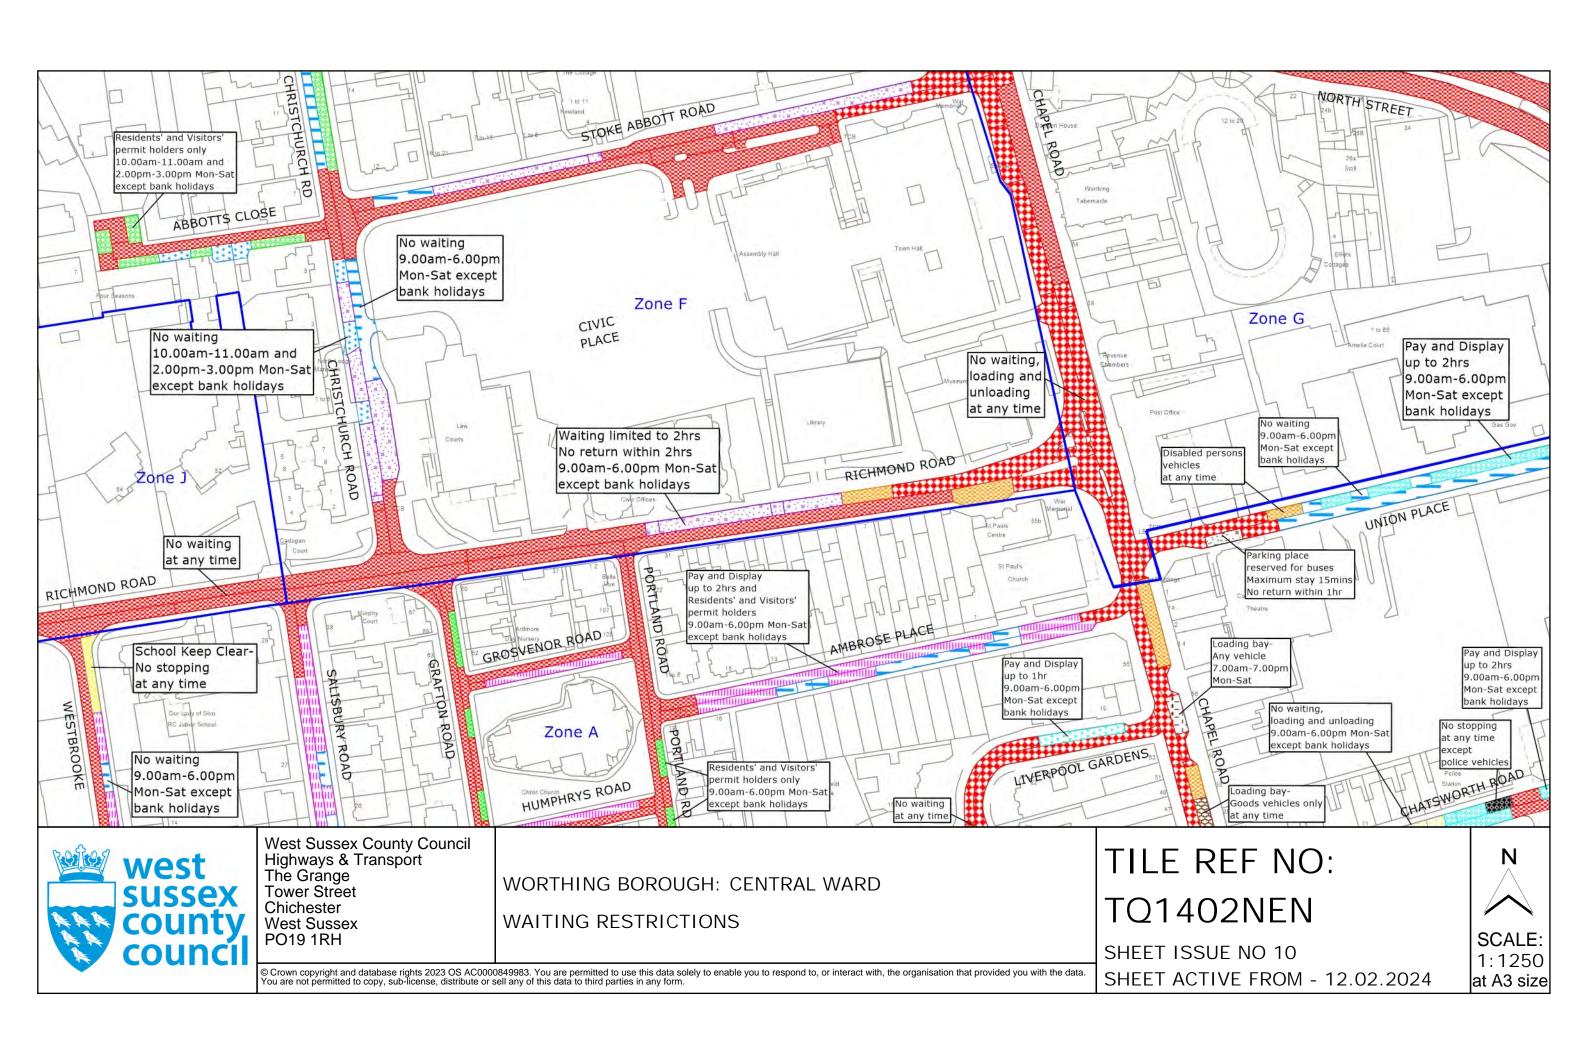

### TILE REF NO: TQ1402SEN

SHEET ISSUE NO 12 SHEET ACTIVE FROM - 12.02.2024

WORTHING BOROUGH: CENTRAL AND HEENE WARDS WAITING RESTRICTIONS

© Crown copyright and database rights 2023 OS AC0000849983. You are permitted to use this data solely to enable you to respond to, or interact with, the organisation that provided you with the data. You are not permitted to copy, sub-license, distribute or sell any of this data to third parties in any form.