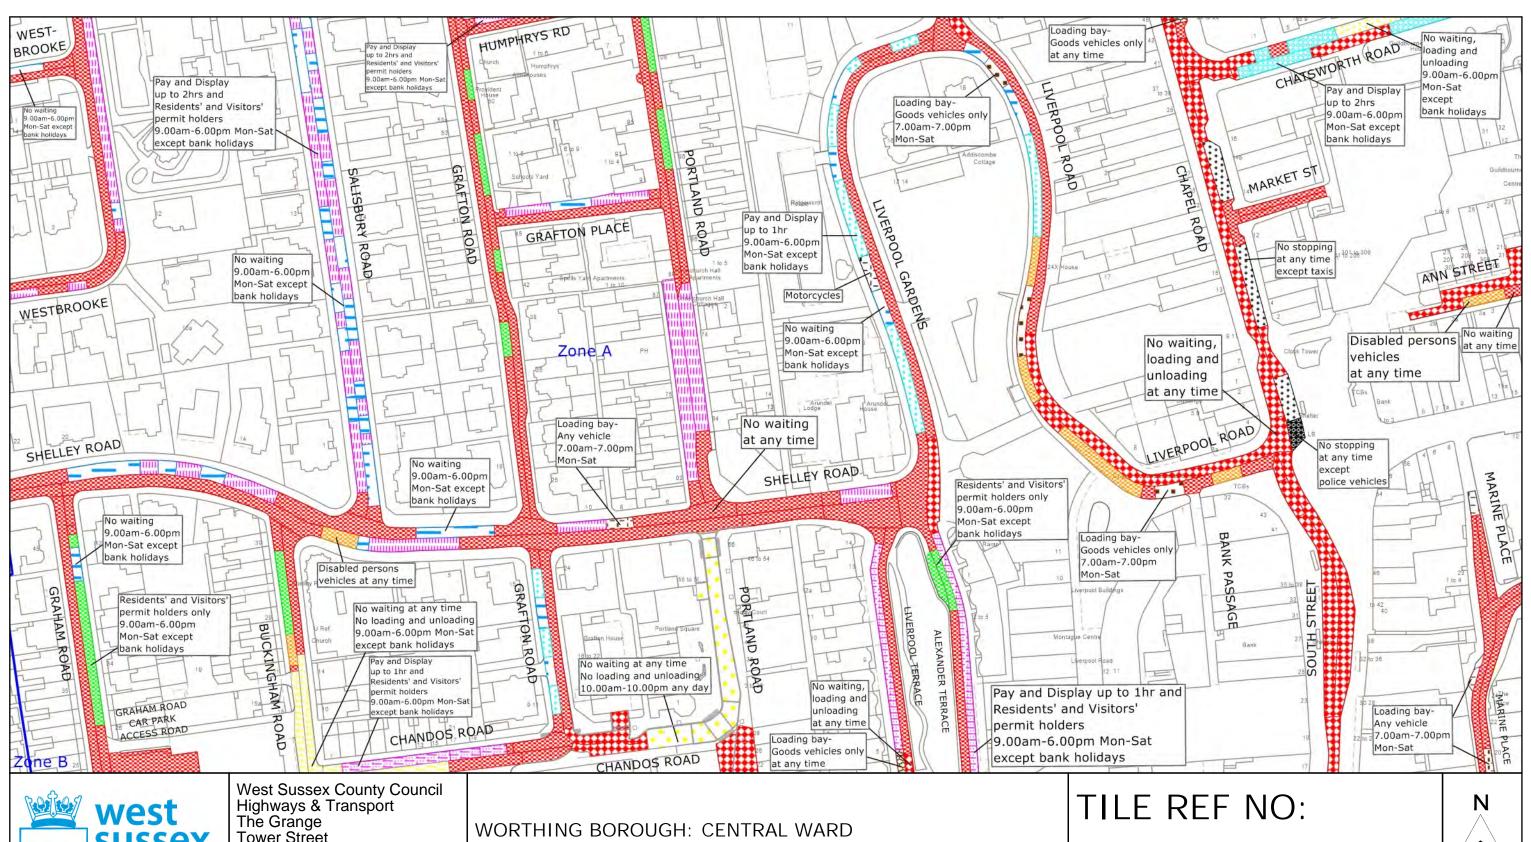

### TILE REF NO: TQ1402SEN

SHEET ISSUE NO 12 SHEET ACTIVE FROM - 12.02.2024

WORTHING BOROUGH: CENTRAL AND HEENE WARDS WAITING RESTRICTIONS

© Crown copyright and database rights 2023 OS AC0000849983. You are permitted to use this data solely to enable you to respond to, or interact with, the organisation that provided you with the data. You are not permitted to copy, sub-license, distribute or sell any of this data to third parties in any form.