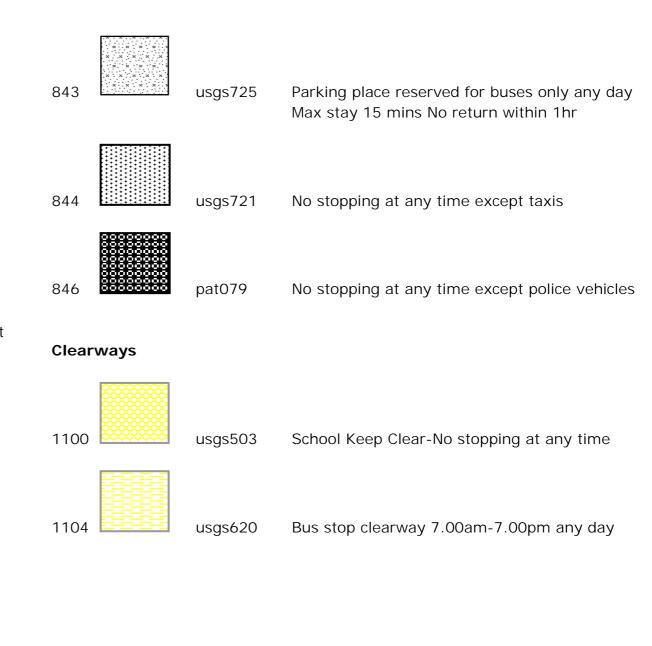

### **Specified Vehicles** pat020 Motorcycles usgs503 Loading bay-Goods vehicles only at any time dot6 Loading bay-Goods vehicles only 7.00am-7.00pm Mon-Sat brick1 Loading bay-Any vehicle at any time pat020 Loading bay-Any vehicle 7.00am-7.00pm Mon-Sat ...... 829 pat038 Parking place reserved for buses only 6.00pm-9.00am Parking place reserved for buses only 9.00am-6.00pm Max stay 15mins No return within 1hr 830 check Disabled persons vehicles at any time

No waiting 10.00pm-8.00am except for taxis and

Max Stay 15mins No return within 1hr

8.00am-10.00pm any day Max Stay 15mins

Parking place reserved for buses only 8.00am-10.00pm

No return within 1hr and 10.00pm-8.00am Taxis only

pat064

840