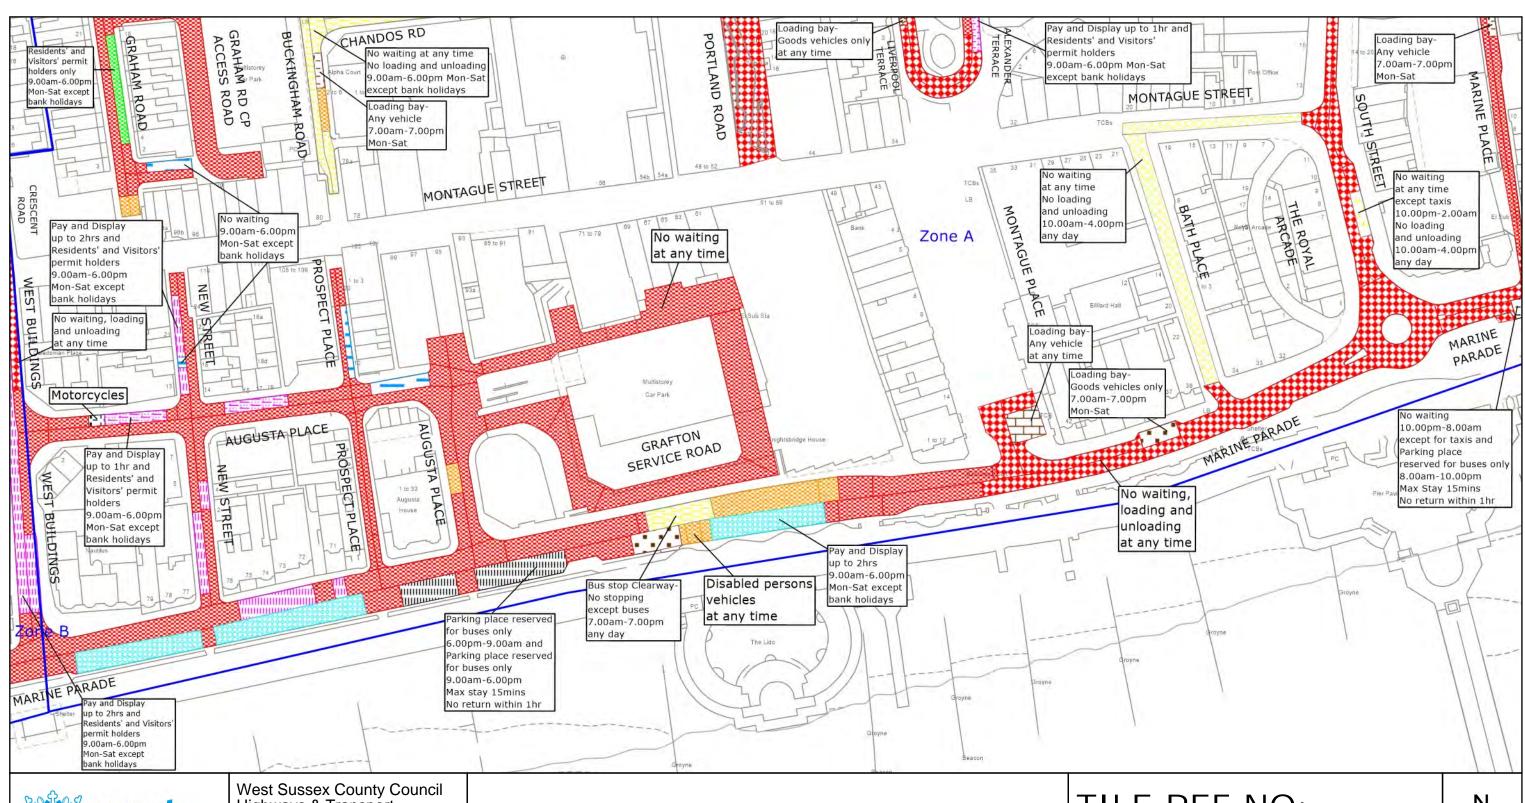

### TILE REF NO: TQ1402SEN

SHEET ISSUE NO 12 SHEET ACTIVE FROM - 12.02.2024

WORTHING BOROUGH: CENTRAL AND HEENE WARDS WAITING RESTRICTIONS

© Crown copyright and database rights 2023 OS AC0000849983. You are permitted to use this data solely to enable you to respond to, or interact with, the organisation that provided you with the data. You are not permitted to copy, sub-license, distribute or sell any of this data to third parties in any form.

#### **Key for Waiting Restrictions**

All areas over which the provision of the orders apply are defined by the shaded areas as shown on the following plans plus a contiguous area not indicated on the plans of verge and/or footway between the carriageway edge and the highway boundary. The plans in this schedule are based upon grid references of the Ordnance Survey National Grid defined by the OSGB 36 triangulation.

### **Specified Vehicles** pat020 Motorcycles usgs503 Loading bay-Goods vehicles only at any time dot6 Loading bay-Goods vehicles only 7.00am-7.00pm Mon-Sat brick1 Loading bay-Any vehicle at any time pat020 Loading bay-Any vehicle 7.00am-7.00pm Mon-Sat ...... 829 pat038 Parking place reserved for buses only 6.00pm-9.00am Parking place reserved for buses only 9.00am-6.00pm Max stay 15mins No return within 1hr 830 check Disabled persons vehicles at any time