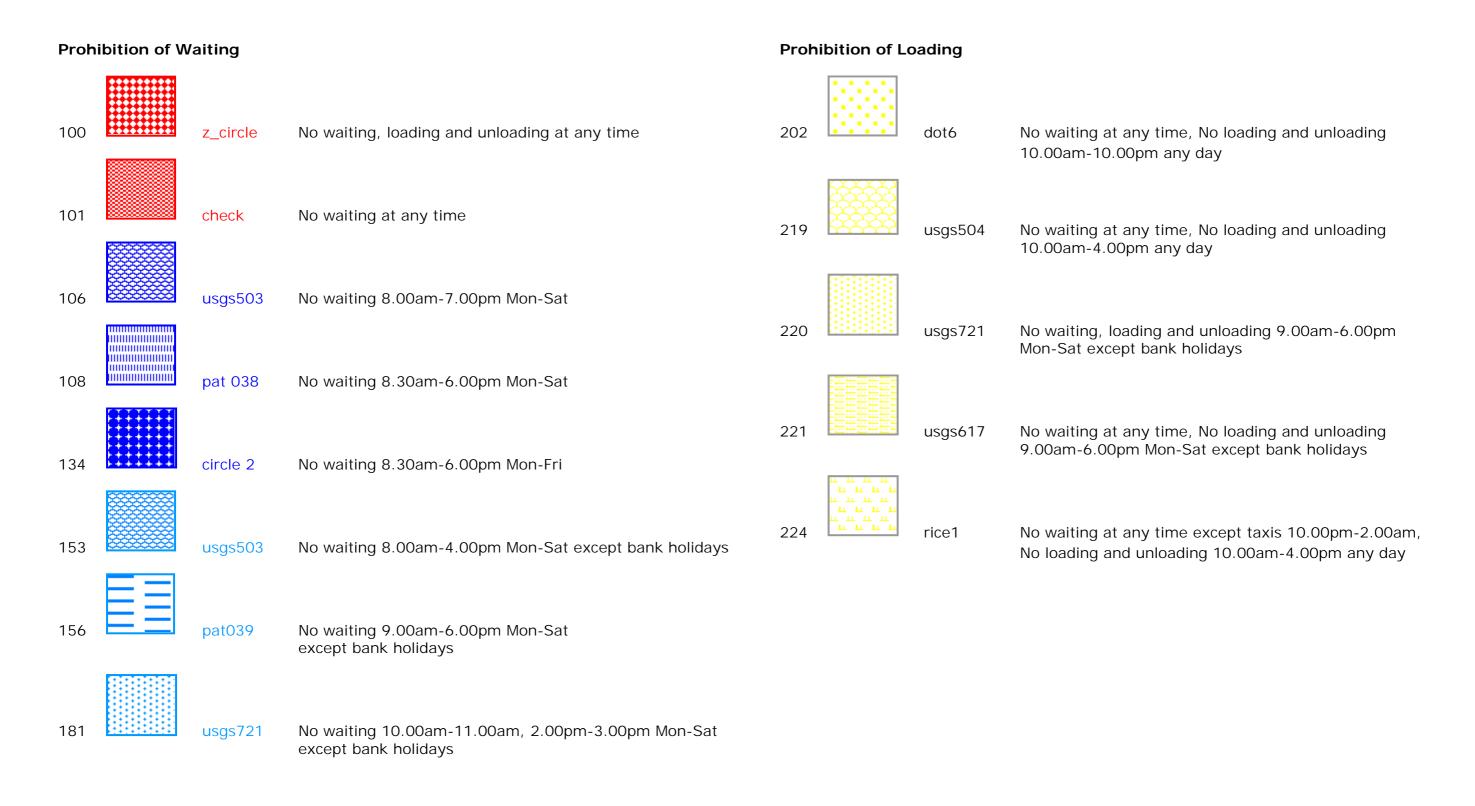

### **Specified Vehicles** pat020 Motorcycles usgs503 Loading bay-Goods vehicles only at any time dot6 Loading bay-Goods vehicles only 7.00am-7.00pm Mon-Sat brick1 Loading bay-Any vehicle at any time pat020 Loading bay-Any vehicle 7.00am-7.00pm Mon-Sat ...... 829 pat038 Parking place reserved for buses only 6.00pm-9.00am Parking place reserved for buses only 9.00am-6.00pm Max stay 15mins No return within 1hr 830 check Disabled persons vehicles at any time

No waiting 10.00pm-8.00am except for taxis and

Max Stay 15mins No return within 1hr

8.00am-10.00pm any day Max Stay 15mins

Parking place reserved for buses only 8.00am-10.00pm

No return within 1hr and 10.00pm-8.00am Taxis only

pat064

840