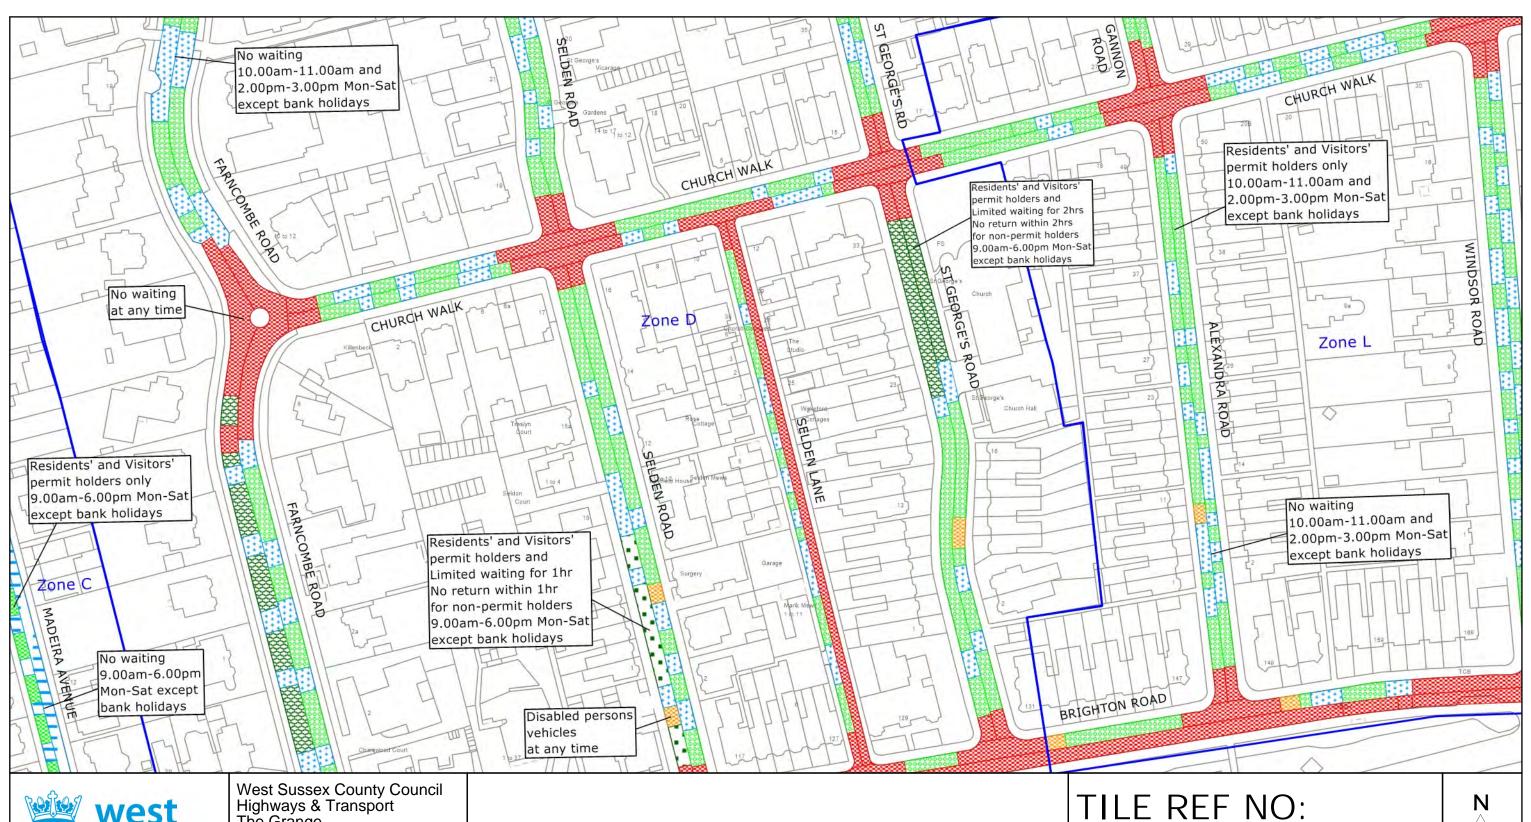

### TILE REF NO: TQ1403SWS

SHEET ISSUE NO 5 SHEET ACTIVE FROM - 12.02.2024

1:1250

PO19 1RH

WORTHING BOROUGH: SELDEN WARD

WAITING RESTRICTIONS

© Crown copyright and database rights 2023 OS AC0000849983. You are permitted to use this data solely to enable you to respond to, or interact with, the organisation that provided you with the data. You are not permitted to copy, sub-license, distribute or sell any of this data to third parties in any form.