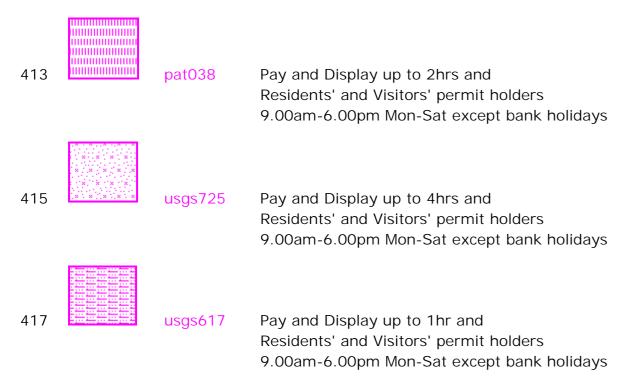

#### **Shared Residents Parking & Free Limited Waiting**

| 609 | dot6    | Residents' and Visitors' permit holders and<br>Limited waiting for 1hr No return within 1hr<br>for non-permit holders 9.00am-6.00pm Mon-Sat<br>except bank holidays      |
|-----|---------|--------------------------------------------------------------------------------------------------------------------------------------------------------------------------|
| 610 | pat063  | Residents' and Visitors' permit holders and<br>Limited waiting for 1hr No return within 1hr<br>for non-permit holders 9.00am-5.00pm Mon-Sat<br>except bank holidays      |
| 613 | usgs503 | Residents' and Visitors' permit holders and<br>Limited waiting for 2hrs No return within 2 hours<br>for non-permit holders 9.00am-6.00pm Mon-Sat<br>except bank holidays |
| 622 | pat020  | Residents' and Visitors' permit holders and<br>Limited waiting for 2hrs No return within 1hr<br>for non-permit holders 9.00am-5.00pm Mon-Sat<br>except bank holidays     |