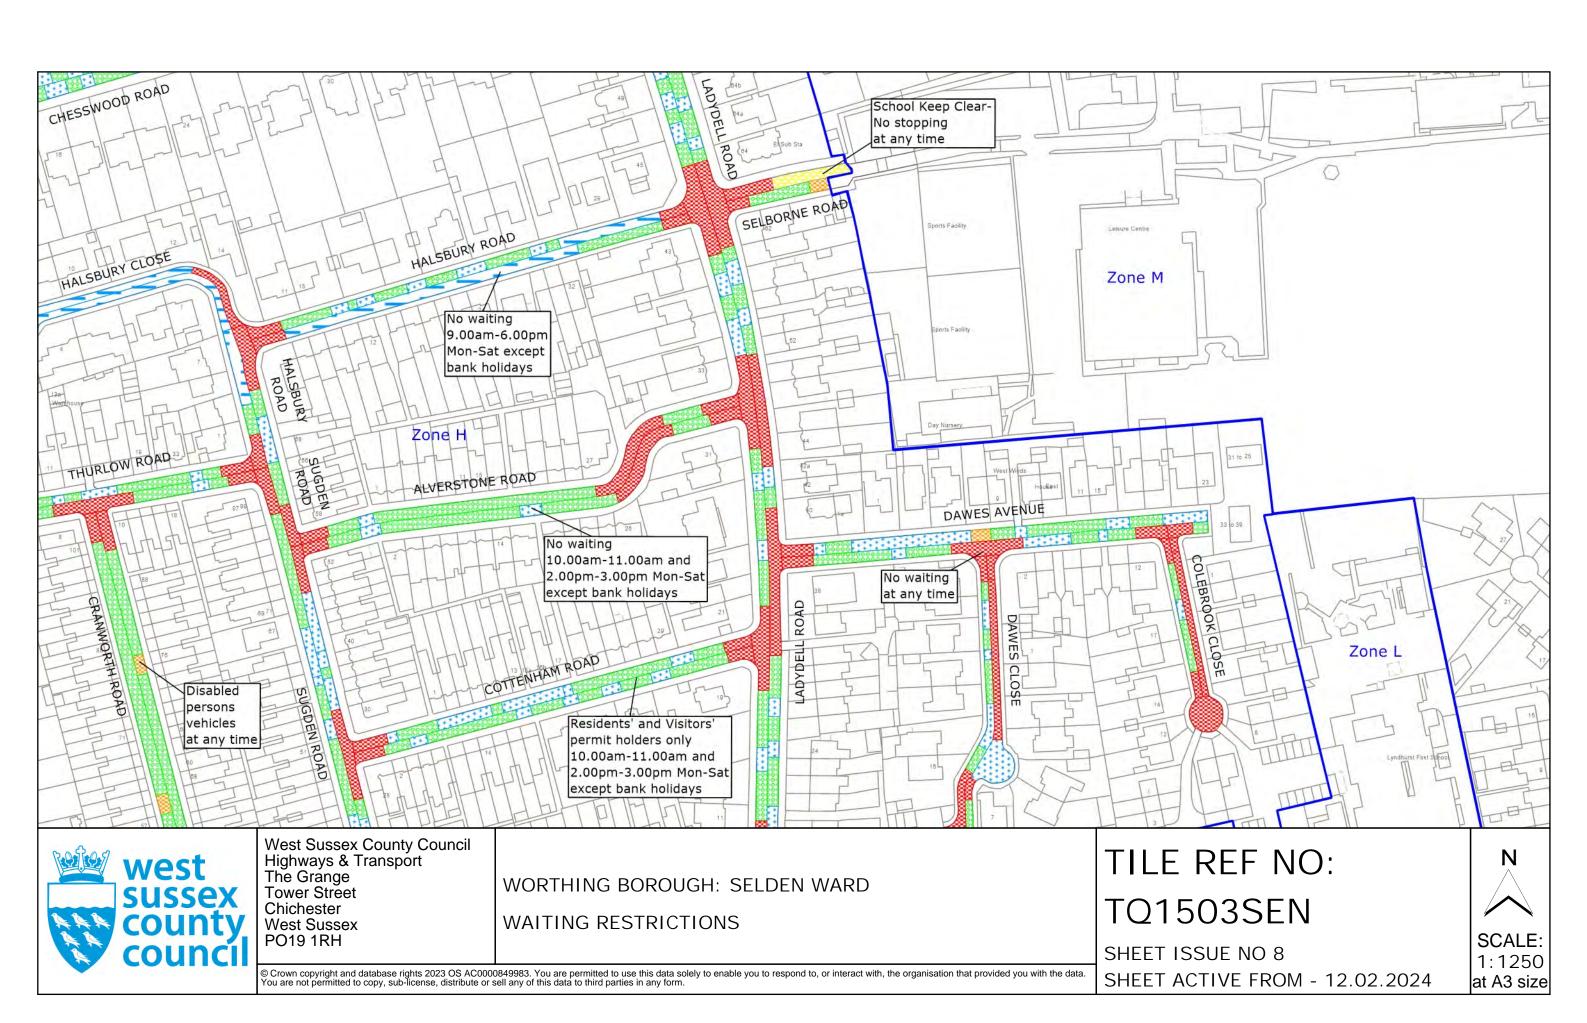

### TILE REF NO:

SHEET ISSUE NO 12 SHEET ACTIVE FROM - 12.02.2024

WORTHING BOROUGH: SELDEN WARD WAITING RESTRICTIONS

© Crown copyright and database rights 2023 OS AC0000849983. You are permitted to use this data solely to enable you to respond to, or interact with, the organisation that provided you with the data. You are not permitted to copy, sub-license, distribute or sell any of this data to third parties in any form.