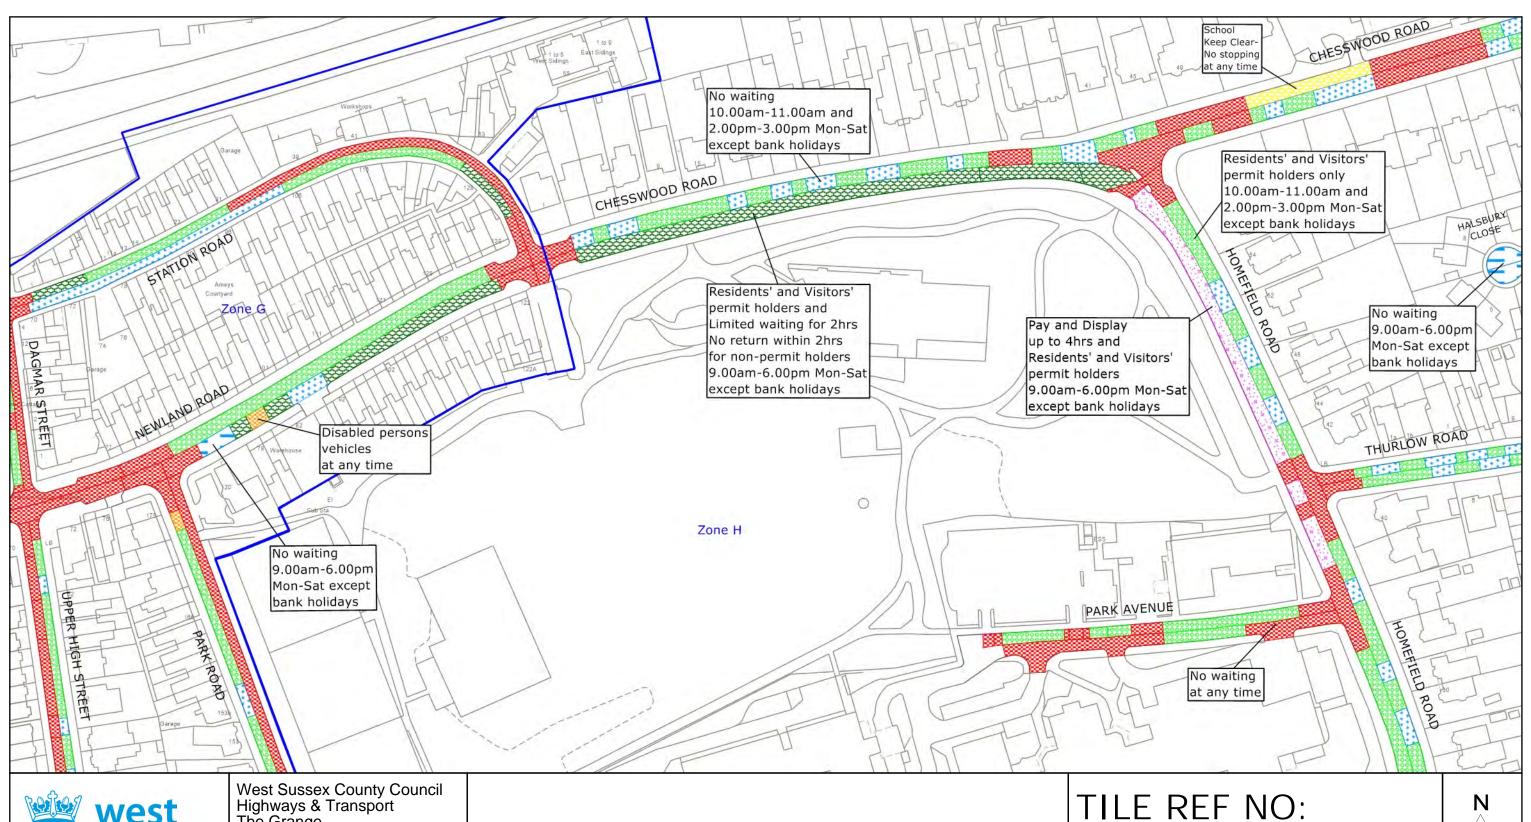

#### **Key for Waiting Restrictions**

All areas over which the provision of the orders apply are defined by the shaded areas as shown on the following plans plus a contiguous area not indicated on the plans of verge and/or footway between the carriageway edge and the highway boundary. The plans in this schedule are based upon grid references of the Ordnance Survey National Grid defined by the OSGB 36 triangulation.

#### **Charged on-street Parking**

#### **Shared Residents Parking & Charged On-street Parking**

#### **Residents Parking**

#### **Shared Residents Parking & Free Limited Waiting**

| 609 | dot6    | Residents' and Visitors' permit holders and<br>Limited waiting for 1hr No return within 1hr<br>for non-permit holders 9.00am-6.00pm Mon-Sat<br>except bank holidays      |
|-----|---------|--------------------------------------------------------------------------------------------------------------------------------------------------------------------------|
| 610 | pat063  | Residents' and Visitors' permit holders and<br>Limited waiting for 1hr No return within 1hr<br>for non-permit holders 9.00am-5.00pm Mon-Sat<br>except bank holidays      |
| 613 | usgs503 | Residents' and Visitors' permit holders and<br>Limited waiting for 2hrs No return within 2 hours<br>for non-permit holders 9.00am-6.00pm Mon-Sat<br>except bank holidays |
| 622 | pat020  | Residents' and Visitors' permit holders and<br>Limited waiting for 2hrs No return within 1hr<br>for non-permit holders 9.00am-5.00pm Mon-Sat<br>except bank holidays     |

#### Free Limited Waiting

### **Specified Vehicles** pat020 Motorcycles usgs503 Loading bay-Goods vehicles only at any time dot6 Loading bay-Goods vehicles only 7.00am-7.00pm Mon-Sat brick1 Loading bay-Any vehicle at any time pat020 Loading bay-Any vehicle 7.00am-7.00pm Mon-Sat ...... 829 pat038 Parking place reserved for buses only 6.00pm-9.00am Parking place reserved for buses only 9.00am-6.00pm Max stay 15mins No return within 1hr 830 check Disabled persons vehicles at any time