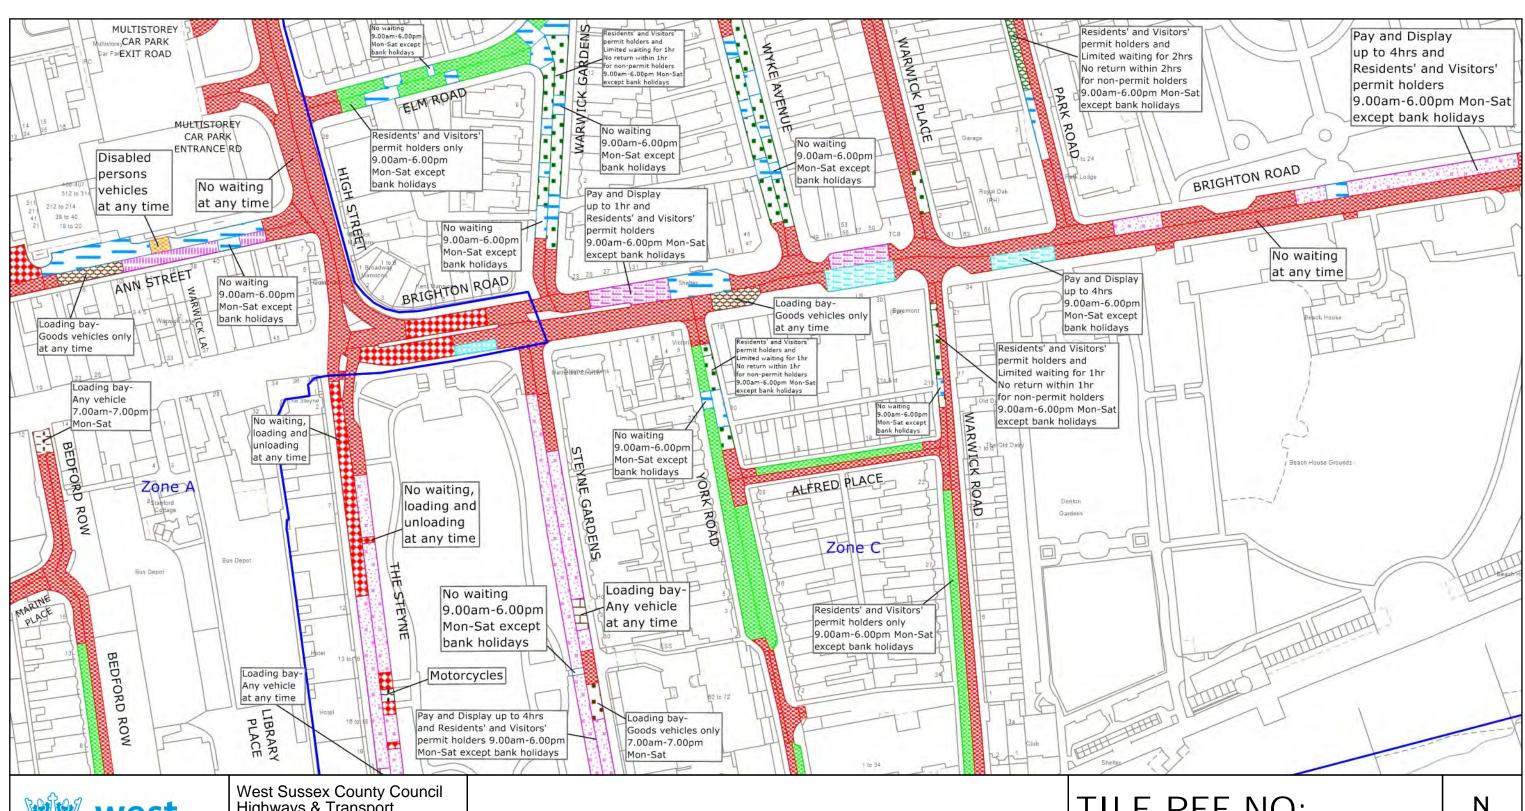

TILE REF NO: TQ1503SES

SHEET ISSUE NO 5 SHEET ACTIVE FROM - 12.02.2024

WORTHING BOROUGH: BROADWATER, CENTRAL, AND SELDEN WARDS

WAITING RESTRICTIONS

© Crown copyright and database rights 2023 OS AC0000849983. You are permitted to use this data solely to enable you to respond to, or interact with, the organisation that provided you with the data. You are not permitted to copy, sub-license, distribute or sell any of this data to third parties in any form.